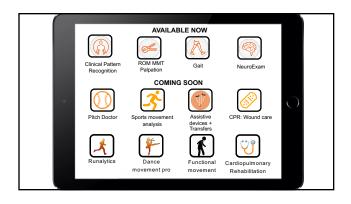

## Guideline patterns: In small chunks...

| Jessica Ramos Ocampo It's an amazing app!!!!<br>Like · Reply · ₺ · January 27 at 3:23pm                                                                                                                                                                                                                                                                                                                                                                                          |
|----------------------------------------------------------------------------------------------------------------------------------------------------------------------------------------------------------------------------------------------------------------------------------------------------------------------------------------------------------------------------------------------------------------------------------------------------------------------------------|
| Jessica Ramos Ocampo I recommend it very much. It helped my career in physical therapy. It's easy to use and understand. And it is a great tool to keep with you forever  Like · Reply · ② 2 · January 27 at 3:24pm                                                                                                                                                                                                                                                              |
| Jacqueline Armstrong Love these apps!! The organization is great and does a great job at introducing pain patterns, the key findings in patient presentation, clinical exam, what associated impairments/movement faults you might find, and ways to address them! You can view by the pain pattern alone and see potential hypotheses/what to differential or you can view by potential diagnosis/source tissue! Awesome supplement!  Like · Reply · * 6 · January 27 at 4:09pm |
| Amanda Jorinscay Love this App!!! it has been super helpful in learning skills taught in our ortho class. Our professors even made it a recommended resource for the class  Like - Reply - © 5 - January 27 at 4:12pm - Edited                                                                                                                                                                                                                                                   |