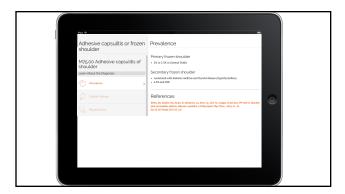

### **CLINICAL COURSE**

Four stages of adhesive capsulitis, reflecting a continuum, have been described. 50,83,89 Stage 1 may last up to 3 months, and during this stage patients describe sharp pain at end ranges of motion, achy pain at rest, and sleep disturbance. During this stage, arthroscopic examination reveals diffuse synovial reaction without adhesions or contracture. 50,83,89 Subacromial shoulder impingement is often the suspected clinical diagnosis early in this stage because there are minimal to no ROM restrictions. 83,89 Early loss of external rota-