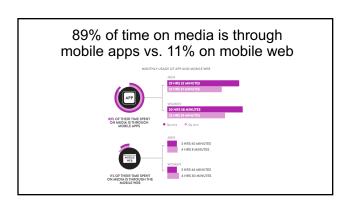

# Implementing guidelines in the digital age

Michael Wong, PT, DPT OCS FAAOMPT Associate Professor, Azusa Pacific University







### Villenard "En l'an 2000"



















### **CLINICAL COURSE**

Four stages of adhesive capsulitis, reflecting a continuum, have been described. 50,83,89 Stage 1 may last up to 3 months, and during this stage patients describe sharp pain at end ranges of motion, achy pain at rest, and sleep disturbance. During this stage, arthroscopic examination reveals diffuse synovial reaction without adhesions or contracture. 50,83,89 Subacromial shoulder impingement is often the suspected clinical diagnosis early in this stage because there are minimal to no ROM restrictions. 83,89 Early loss of external rota-

significant associations between age, dishests denotes, and mancricis-index implegment in other the suspected mancricis-index complexations (i.e., Department continuous, distinct diagnosis early in this steps because the