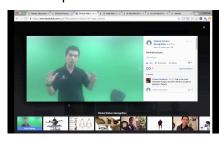

# Have engaging conversations with your followers

Live is the best way to interact with viewers in real time. Field their burning questions, hear what's on their mind and check out their Live Reactions to gauge how your broadcast is going.