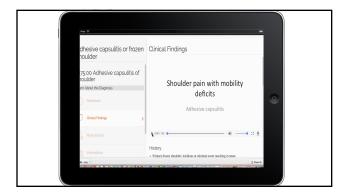

### **CLINICAL COURSE**

Four stages of adhesive capsulitis, reflecting a continuum, have been described. 50,83,89 Stage 1 may last up to 3 months, and during this stage patients describe sharp pain at end ranges of motion, achy pain at rest, and sleep disturbance. During this stage, arthroscopic examination reveals diffuse synovial reaction without adhesions or contracture. 50,83,89 Subacromial shoulder impingement is often the suspected clinical diagnosis early in this stage because there are minimal to no ROM restrictions. 83,89 Early loss of external rota-