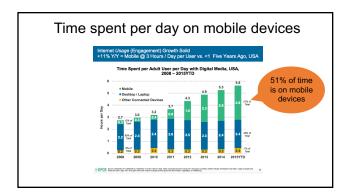

# Implementing guidelines in the digital age

Michael Wong, PT, DPT OCS FAAOMPT Associate Professor, Azusa Pacific University







### Villenard "En l'an 2000"



















### **CLINICAL COURSE**

Four stages of adhesive capsulitis, reflecting a continuum, have been described. 50,83,89 Stage 1 may last up to 3 months, and during this stage patients describe sharp pain at end ranges of motion, achy pain at rest, and sleep disturbance. During this stage, arthroscopic examination reveals diffuse synovial reaction without adhesions or contracture. 50,83,89 Subacromial shoulder impingement is often the suspected clinical diagnosis early in this stage because there are minimal to no ROM restrictions. 83,89 Early loss of external rota-

significant associations between age, dishests denotes, and mancricis-index implegment in other the suspected mancricis-index complexations (i.e., Department continuous, distinct diagnosis early in this steps because t